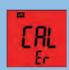

## **GS2** Premium Soil pH Pen Tester

3-color large LCD screen

- White for measurement mode
- Green for calibration mode
- Red for calibration error

Simplest design allows you to complete a 2-point calibration within 30 seconds to keep the highest accuracy