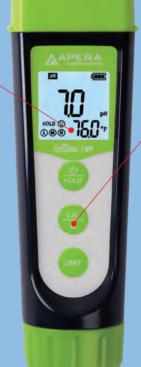

## **GS2** Premium Soil pH Pen Tester

3-color large LCD screen

- White for measurement mode
- Green for calibration mode
- Red for calibration error

Simplest design allows you to complete a 2-point calibration within 30 seconds to keep the highest accuracy

Lab-Grade Instruments Designed Specifically for Growers

**Suitable Applications** 

Sail churry

Direct soil test

**Nutrient solution** 

| Range                             | 0.0 to 14.0 pH,<br>0 to 50°C (32 to 122°F)                          |
|-----------------------------------|---------------------------------------------------------------------|
| Resolution                        | 0.1 pH, 0.1°F/0.1°C                                                 |
| Accuracy                          | ±0.1 pH,<br>±1°C/±1°F                                               |
| Temperature Compensation          | Automatic                                                           |
| pH Calibration                    | Automatic 1 to 3 points (7/4/10) *pH 10.01 solution sold separately |
| Unit                              | pH, °F, °C                                                          |
| Power supply                      | 4-AAA alkaline batteries                                            |
| Backlight                         | White (measurement); Green (calibration); Red (errors)              |
| Reading hold                      | Manual                                                              |
| Warranty                          | Two years for the instrument, one year for the probe                |
| pH probe                          | LabSen <sup>®</sup> Spear Soil pH Probe                             |
| Successful calibration indicators | M (7.00 pH), L (4.00 pH), H (10.01 pH)                              |
| Low battery reminder              |                                                                     |
| Waterproof rating                 | IP67                                                                |
| Reading stabilization icon        |                                                                     |