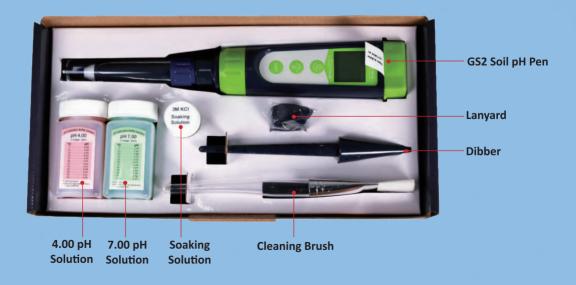

rors)              |
| Reading hold                      | Manual                                                              |
| Warranty                          | Two years for the instrument, one year for the probe                |
| pH probe                          | LabSen <sup>®</sup> Spear Soil pH Probe                             |
| Successful calibration indicators | M (7.00 pH), L (4.00 pH), H (10.01 pH)                              |
| Low battery reminder              |                                                                     |
| Waterproof rating                 | IP67                                                                |
| Reading stabilization icon        |                                                                     |

## What's in the box