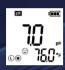

## **GS3 Premium EC Pen Tester**

Simplest design allows you to

Single-tap switch between EC, 500 ppm & 700 ppm

complete calibration within seconds to keep the highest accuracy.

3-color large LCD screen

- White for measurement mode
  - Green for calibration mode
  - Red for calibration error

The repalceable EC probe built with titanium alloy ensures high accuracy and takes minimal maintenance.

| Range                             | 0 to 10.0 EC,<br>0 to 7000ppm (700ppm),<br>0 to 5000ppm (500ppm),<br>0 to 50°C (32 to 122°F) |
|-----------------------------------|----------------------------------------------------------------------------------------------|
| Resolution                        | 0.1 EC, 10ppm (700ppm), 10ppm(500ppm), 0.1°F/0.1°C                                           |
| Accuracy                          | ±0.1 EC<br>±30ppm (500ppm)<br>±40ppm (700ppm)<br>±1°C/±1°F                                   |
| Temperature compensation          | Automatic                                                                                    |
| Calibration                       | Automatic 1 point (2.77 EC)                                                                  |
| Unit                              | EC, 500ppm, 700ppm, °F, °C                                                                   |
| Power supply                      | 4-AAA alkaline batteries                                                                     |
| Backlight                         | White (measurement); Green (calibration); Red (errors)                                       |
| Reading hold                      | Manual                                                                                       |
| Warranty                          | Two years for the instrument, one year for the probe                                         |
| EC probe                          | Titanium alloy                                                                               |
| Successful calibration indicators | M (2.77 EC)                                                                                  |
| Low battery reminder              |                                                                                              |
| Waterproof rating                 | IP67                                                                                         |
| Reading stabilization icon        |                                                                                              |