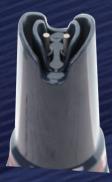

The repalceable EC probe built with titanium alloy ensures high accuracy and takes minimal maintenance.

| Range                             | 0 to 10.0 EC,<br>0 to 7000ppm (700ppm),<br>0 to 5000ppm (500ppm),<br>0 to 50°C (32 to 122°F) |
|-----------------------------------|----------------------------------------------------------------------------------------------|
| Resolution                        | 0.1 EC, 10ppm (700ppm), 10ppm(500ppm), 0.1°F/0.1°C                                           |
| Accuracy                          | ±0.1 EC<br>±30ppm (500ppm)<br>±40ppm (700ppm)<br>±1°C/±1°F                                   |
| Temperature compensation          | Automatic                                                                                    |
| Calibration                       | Automatic 1 point (2.77 EC)                                                                  |
| Unit                              | EC, 500ppm, 700ppm, °F, °C                                                                   |
| Power supply                      | 4-AAA alkaline batteries                                                                     |
| Backlight                         | White (measurement); Green (calibration); Red (errors)                                       |
| Reading hold                      | Manual                                                                                       |
| Warranty                          | Two years for the instrument, one year for the probe                                         |
| EC probe                          | Titanium alloy                                                                               |
| Successful calibration indicators | M (2.77 EC)                                                                                  |
| Low battery reminder              |                                                                                              |
| Waterproof rating                 | IP67                                                                                         |
| Reading stabilization icon        |                                                                                              |