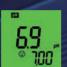

## **GS3 Premium EC Pen Tester**

Simplest design allows you to

Single-tap switch between EC, 500 ppm & 700 ppm

complete calibration within seconds to keep the highest accuracy.

3-color large LCD screen

- White for measurement mode
  - Green for calibration mode
  - Red for calibration error

The repalceable EC probe built with titanium alloy ensures high accuracy and takes minimal maintenance.

| Range                             | 0 to 10.0 EC,<br>0 to 7000ppm (700ppm),<br>0 to 5000ppm (500ppm),<br>0 to 50°C (32 to 122°F) |
|-----------------------------------|----------------------------------------------------------------------------------------------|
| Resolution                        | 0.1 EC, 10ppm (700ppm), 10ppm(500ppm), 0.1°F/0.1°C                                           |
| Accuracy                          | ±0.1 EC<br>±30ppm (500ppm)<br>±40ppm (700ppm)<br>±1°C/±1°F                                   |
| Temperature compensation          | Automatic                                                                                    |
| Calibration                       | Automatic 1 point (2.77 EC)                                                                  |
| Unit                              | EC, 500ppm, 700ppm, °F, °C                                                                   |
| Power supply                      | 4-AAA alkaline batteries                                                                     |
| Backlight                         | White (measurement); Green (calibration); Red (errors)                                       |
| Reading hold                      | Manual                                                                                       |
| Warranty                          | Two years for the instrument, one year for the probe                                         |
| EC probe                          | Titanium alloy                                                                               |
| Successful calibration indicators | M (2.77 EC)                                                                                  |
| Low battery reminder              |                                                                                              |
| Waterproof rating                 | IP67                                                                                         |
| Reading stabilization icon        |                                                                                              |