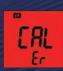

## **GS3 Premium EC Pen Tester**

Simplest design allows you to

Single-tap switch between EC, 500 ppm & 700 ppm

complete calibration within seconds to keep the highest accuracy.

3-color large LCD screen

- White for measurement mode
  - Green for calibration mode
  - Red for calibration error