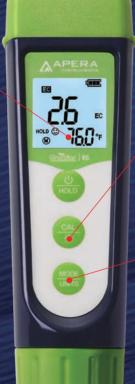

## **GS3 Premium EC Pen Tester**

Simplest design allows you to

Single-tap switch between EC, 500 ppm & 700 ppm

complete calibration within seconds to keep the highest accuracy.

3-color large LCD screen

- White for measurement mode
  - Green for calibration mode
  - Red for calibration error

The repalceable EC probe built with titanium alloy ensures high accuracy and takes minimal maintenance.

| Range                             | 0 to 10.0 EC,<br>0 to 7000ppm (700ppm),<br>0 to 5000ppm (500ppm),<br>0 to 50°C (32 to 122°F) |
|-----------------------------------|----------------------------------------------------------------------------------------------|
| Resolution                        | 0.1 EC, 10ppm (700ppm), 10ppm(500ppm), 0.1°F/0.1°C                                           |
| Accuracy                          | ±0.1 EC<br>±30ppm (500ppm)<br>±40ppm (700ppm)<br>±1°C/±1°F                                   |
| Temperature compensation          | Automatic                                                                                    |
| Calibration                       | Automatic 1 point (2.77 EC)                                                                  |
| Unit                              | EC, 500ppm, 700ppm, °F, °C                                                                   |
| Power supply                      | 4-AAA alkaline batteries                                                                     |
| Backlight                         | White (measurement); Green (calibration); Red (errors)                                       |
| Reading hold                      | Manual                                                                                       |
| Warranty                          | Two years for the instrument, one year for the probe                                         |
| EC probe                          | Titanium alloy                                                                               |
| Successful calibration indicators | M (2.77 EC)                                                                                  |
| Low battery reminder              |                                                                                              |
| Waterproof rating                 | IP67                                                                                         |
| Reading stabilization icon        |                                                                                              |