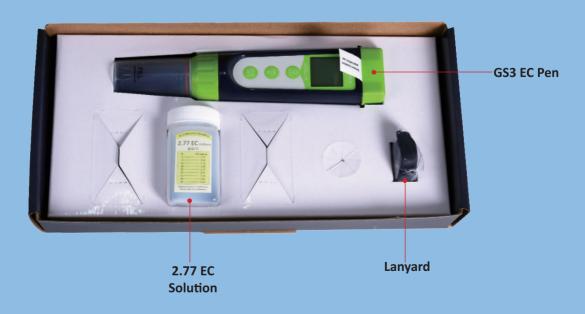

| Two years for the instrument, one year for the probe                                         |
| EC probe                          | Titanium alloy                                                                               |
| Successful calibration indicators | M (2.77 EC)                                                                                  |
| Low battery reminder              |                                                                                              |
| Waterproof rating                 | IP67                                                                                         |
| Reading stabilization icon        |                                                                                              |

## What's in the box