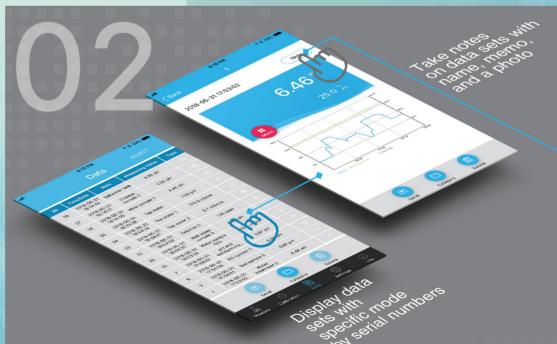

🚯 Bluetooth

Down bad on the App Store

android 🚈

7.00

**Powerful Cloud-based Data Management** 