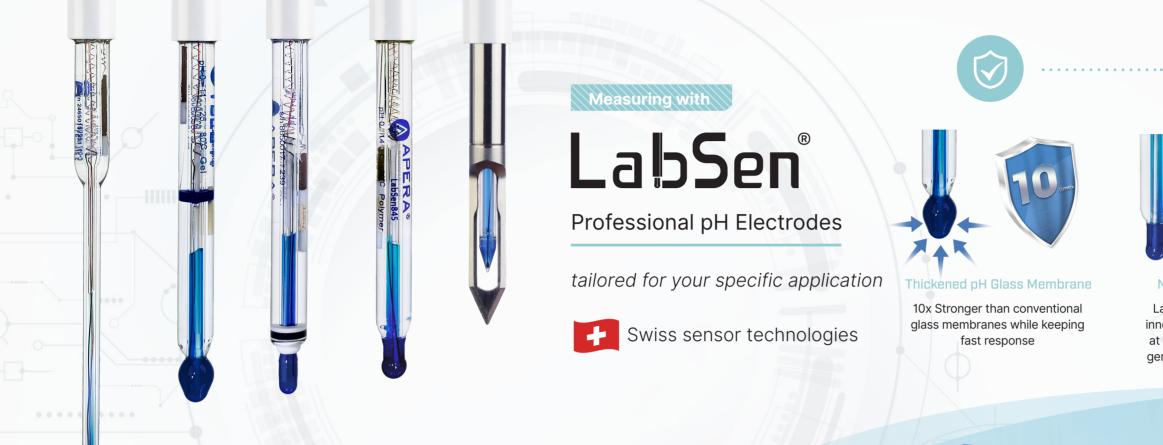

## PH60Z-WW

pH Electrode Model: LabSen 335

- Polymer electrolyte
- Anti-clogging open junction
- Long-life reference system
- POM electrode housing

### pH Electrode Model: LabSen 835

- HF membrane minimizes acidic error
- Ceramic junction
- Sliver ion trap reference system
- Built-in temp. sensor for ATC

### pH Electrode Model: LabSen 865

Robust PHY membrane for harsh environment

• \_\_\_\_\_

RA® abSen845

C Polyme

- Multi-pore PTFE junction
- Sliver ion trap reference system
- Built-in temp. sensor for ATC

pH Electrode Model: LabSen 855

- 3M KCL electrolyte
- Ceramic junction
- Built-in temp. sensor for ATC

- pH Electrode Model: LabSen 765
- Polymer electrolyte
- Open+Ceramic double junction
- Built-in temp. sensor for ATC
- Food-grade titanium blade for testing meats

# PH60Z-MS

pH Electrode Model: LabSen 246-5

- 3M KCL electrolyte
- Ceramic junction

PH60Z-SA

- Long-life reference system
- Built-in temp. sensor for ATC

## pH Electrode Model: LabSen 845

- HA membrane minimizes alkaline error
- Ceramic junction
- Sliver ion trap reference system
- Built-in temp. sensor for ATC

Apera Instruments, LLC (U.S.A) Address: 6656 Busch Blvd, Columbus, Ohio 43229, U.S.A Tel: +1 (614) 285-3080 E-mail: info@aperainst.com Website: aperainst.com

### No More Air Bubbles

LabSen's unique blue gel inner solution does not flow at all, meaning it will never generate air bubbles inside

### Long-life Reference System

Significantly improves the reference's stability and extends electrode's service life

J

Calibration reminder

3