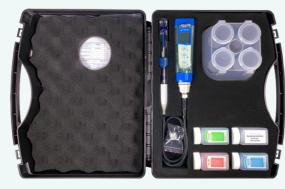

ENTEST PH60Z Smart LabSen<sup>®</sup> **Handheld pH Meters**

Tailored Precision • Portability • Smart Data Management

APERA

100

250

MEAS



- pH Electrode Model: LabSen 805
- L-membrane specialized for pure water
- Triple ceramic junctions
- Sliver ion trap reference system
- Built-in temp. sensor for ATC



# PH60Z-MS

pH Electrode Model: LabSen 246-5

- 3M KCL electrolyte
- Ceramic junction

PH60Z-SA

- Long-life reference system
- Built-in temp. sensor for ATC





## pH Electrode Model: LabSen 845

- HA membrane minimizes alkaline error
- Ceramic junction
- Sliver ion trap reference system
- Built-in temp. sensor for ATC



Apera Instruments, LLC (U.S.A) Address: 6656 Busch Blvd, Columbus, Ohio 43229, U.S.A Tel: +1 (614) 285-3080 E-mail: info@aperainst.com Website: aperainst.com









🚯 Bluetooth

Down bad on the App Store

android 🚈

7.00





**Powerful Cloud-based Data Management** 











### No More Air Bubbles

LabSen's unique blue gel inner solution does not flow at all, meaning it will never generate air bubbles inside

### Long-life Reference System

Significantly improves the reference's stability and extends electrode's service life





J

Calibration reminder

3