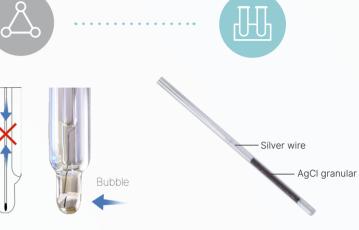

### No More Air Bubbles

LabSen's unique blue gel inner solution does not flow at all, meaning it will never generate air bubbles inside