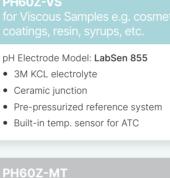

pH Electrode Model: LabSen 855

- 3M KCL electrolyte
- Ceramic junction
- Built-in temp. sensor for ATC

- pH Electrode Model: LabSen 765
- Polymer electrolyte
- Open+Ceramic double junction
- Built-in temp. sensor for ATC
- Food-grade titanium blade for testing meats