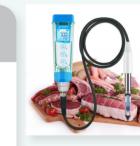

pH Electrode Model: LabSen 855

- 3M KCL electrolyte
- Ceramic junction
- Built-in temp. sensor for ATC

- pH Electrode Model: LabSen 765
- Polymer electrolyte
- Open+Ceramic double junction
- Built-in temp. sensor for ATC
- Food-grade titanium blade for testing meats