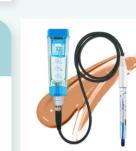

pH Electrode Model: LabSen 855

- 3M KCL electrolyte
- Ceramic junction
- Built-in temp. sensor for ATC

- pH Electrode Model: LabSen 765
- Polymer electrolyte
- Open+Ceramic double junction
- Built-in temp. sensor for ATC
- Food-grade titanium blade for testing meats